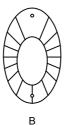

#### **Crystal Sets**

A. 6 Pcs. 3" x 2 1/8" B. 18 Pcs. 1 1/2" x 2 1/2"

C. 42 Pcs. 1 1/8" x 2"