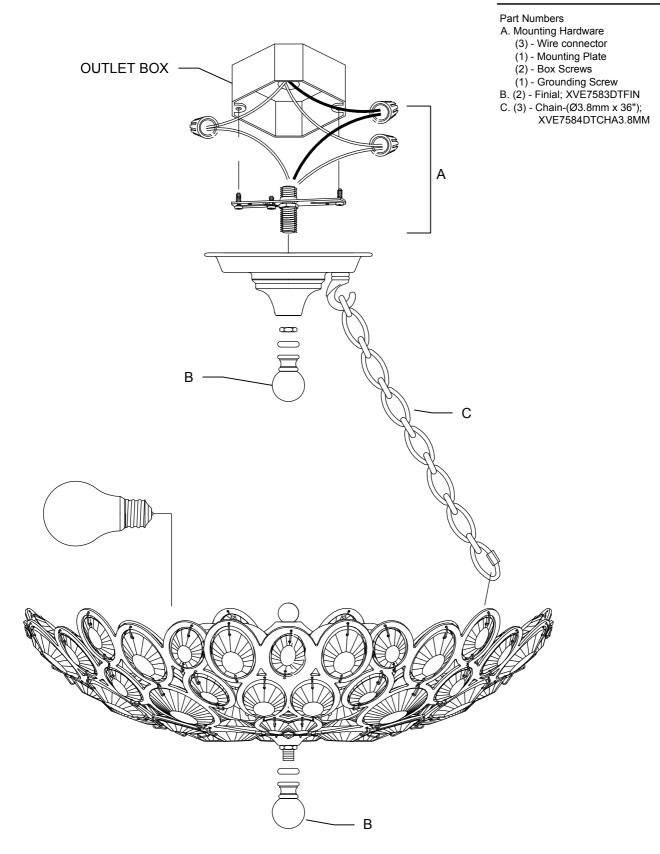

#### How to Install

- 1. Attach mounting plate to the outlet box using box screws.
- Attach appropriate amount of chain to fixture to achieve desired mounting height.
- 3. Connect the fixture wires to the supply wires.
- 4. Mount the fixture to the outlet box with finial.
- 5. Install the second finial onto the bottom of the frame.
- 6. Install the bulb (Not included) in accordance with the fixture's specifications. (DO NOT EXCEED THE MAXIMUM WATTAGE RATING!)

### PART NUMBER MODEL #7584-DT\_CEILING

### Part Number