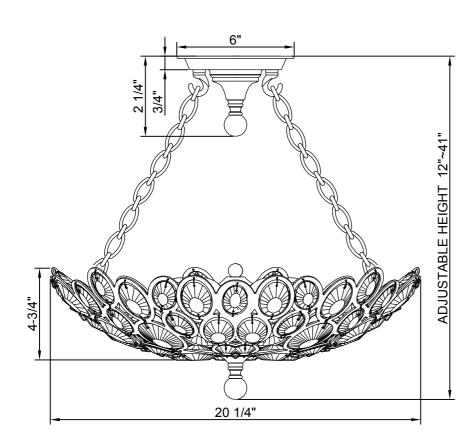

#### How to Install

- 1. Attach mounting plate to the outlet box using box screws.
- Attach appropriate amount of chain to fixture to achieve desired mounting height.
- 3. Connect the fixture wires to the supply wires.
- 4. Mount the fixture to the outlet box with finial.
- 5. Install the second finial onto the bottom of the frame.
- 6. Install the bulb (Not included) in accordance with the fixture's specifications. (DO NOT EXCEED THE MAXIMUM WATTAGE RATING!)