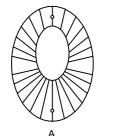

#### **Crystal Sets**

A. 6 Pcs. 3" x 2 1/8" B. 18 Pcs. 1 1/2" x 2 1/2"

C. 42 Pcs. 1 1/8" x 2"