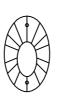

#### **Crystal Sets**

A. 6 Pcs. 3" x 2 1/8" B. 18 Pcs. 1 1/2" x 2 1/2"

C. 42 Pcs. 1 1/8" x 2"