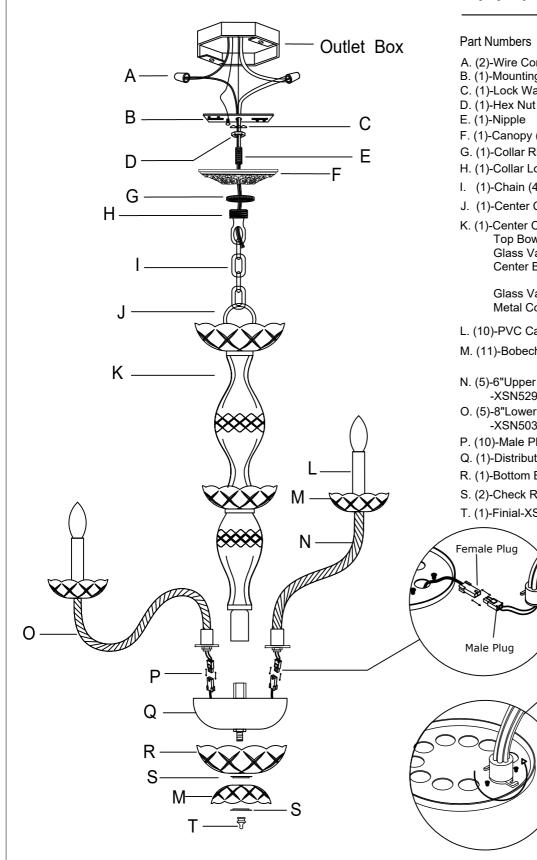

# **Part Number**

- A. (2)-Wire Connector
- B. (1)-Mounting Bar
- C. (1)-Lock Washer
- F. (1)-Canopy (W5"xH1")-XSN5080PBCAN5IN
- G. (1)-Collar Ring
- H. (1)-Collar Loop
- I. (1)-Chain (4mmx72")-XSN5080PBCHA4MM
- J. (1)-Center Column Kit Loop
- K. (1)-Center Column Kit
  - Top Bowl ; Ø6", 10pin, 14mm center hole. Glass Vase; H8" Center Bobeche ; Ø4",5pin,24mm center hole. -XSN5080PBBOB5PN
    - Glass Vase; H6" Metal Cover;Ø1",H2"
- L. (10)-PVC Candle Sleeve
- M. (11)-Bobeche ; Ø4",5pin,24mm center hole. -XSN5080PBBOB5PN
- N. (5)-6"Upper Arms with holder. -XSN529GDARM6INKD
- O. (5)-8"Lower Arms with holder. -XSN503GDARM8INKD
- P. (10)-Male Plug
- Q. (1)-Distributor Box
- R. (1)-Bottom Bowl ; Ø6", no pin, 14mm center hole.

Arm with

Metal tab

Screws

Plate

- S. (2)-Check Ring ; Ø1 3/8"
- T. (1)-Finial-XSN5080PBFIN