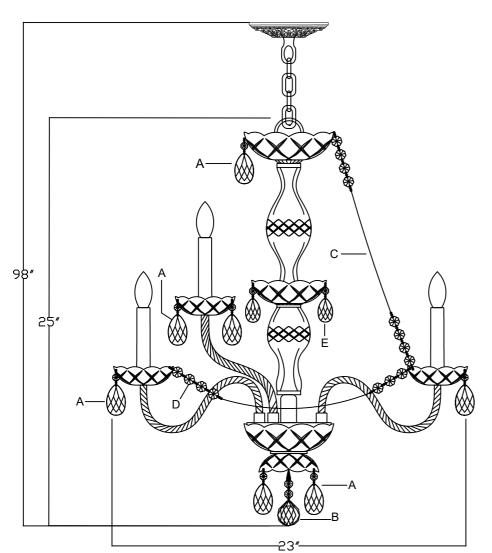

### DETAILED ILLUSTRATION

You will need 10- Candelabra Base Bulb

40 Watts recommended 60 Watts Max.

USE LED BULBS FOR EXTENDED USE The fixture is Dry rated

Twist the metal tab counter-clock wise until both inserts lock onto the loose screws. Tighten the screw securing the arm in place.

- Repeat for all upper arms using every other hole.
- 2. Repeat Step1 for the lower arms using the holes that were left-over in Step1.
- Place the bottom bowl,check ring, bobeche, check ring, in that order,over the bottom distributor box.
  Secure with the finial.
- 4. Screw the Center column kit onto the distributor box.
- 5. Attach the mounting bar onto the outlet box.
- 6. Decide the desired hanging height and adjust the chain to the correct length.
- Raise the fixture up and do the wire connection. Attach the canopy over the mounting bar and secure with collar ring.
- 8. Dress the crystals as illustrated.