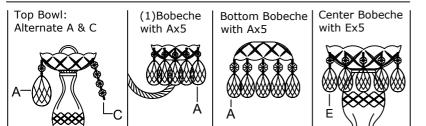

### Crystal Sets

| A. 60 Sets. | (1)14mm + AS9-2"        |
|-------------|-------------------------|
| B. 1 Piece. | (2)14mm + AS8-40mm Ball |
| C. 5 Sets.  | (19)14mm                |
| D. 5 Sets.  | (15)14mm                |

- D. 5 Sets. (15)14mm
- E. 5 Sets. (1)14mm + AS9-1.5"

Twist the metal tab counter-clock wise until both inserts lock onto the loose screws. Tighten the screw securing the arm in place.

- Repeat for all upper arms using every other hole.
- 2. Repeat Step1 for the lower arms using the holes that were left-over in Step1.
- Place the bottom bowl,check ring, bobeche, check ring, in that order,over the bottom distributor box.
  Secure with the finial.
- 4. Screw the Center column kit onto the distributor box.
- 5. Attach the mounting bar onto the outlet box.
- 6. Decide the desired hanging height and adjust the chain to the correct length.
- Raise the fixture up and do the wire connection. Attach the canopy over the mounting bar and secure with collar ring.
- 8. Dress the crystals as illustrated.