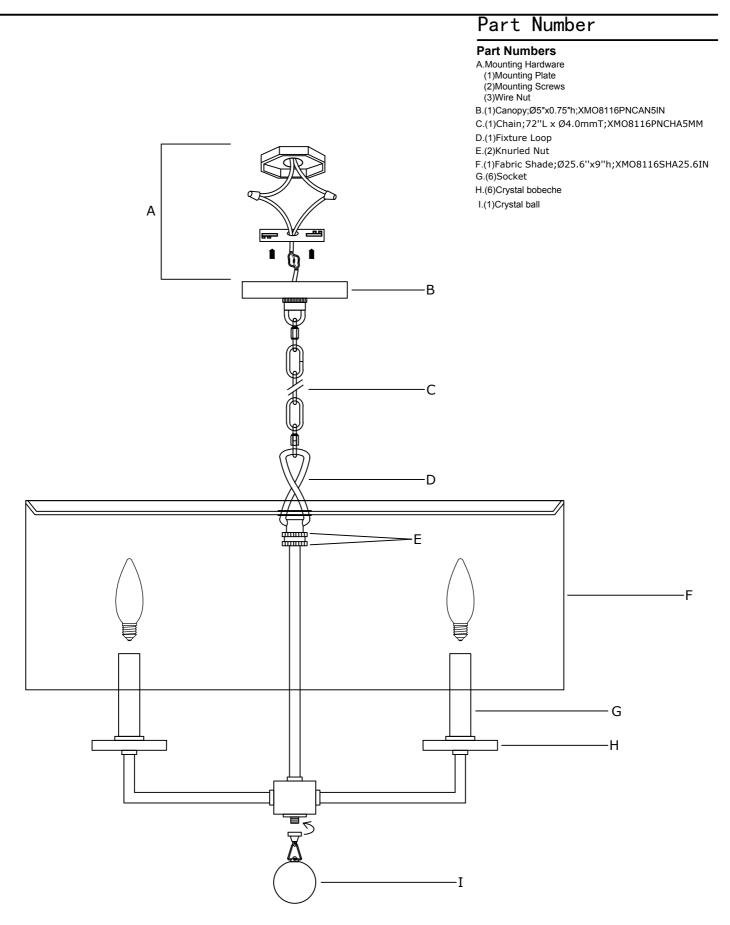

### **How to Install**

- 1.Insert the shade spoke in between top and bottom knurled nut.
- 2. Secure the shade by twisting the top knurled nut.
  3.Install the recommended bulbs
- into each socket.
- 4.Screw the crystal ball into the bottom box.

# PART NUMBER MODEL #8116-PN