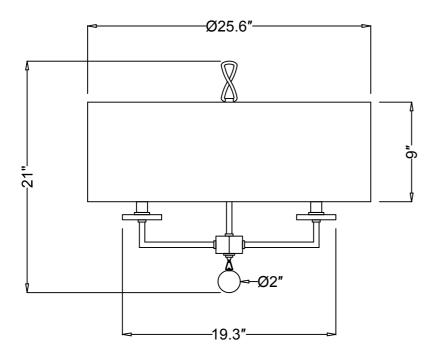

# -Ø25.6"

### WARNING

Electrical Danger

All electrical components must be installed by a licensed electrician in accordance with the National Electric Code and the appropriate local electrical codes.

You will need 6-Candelabra Bulb 60 watts Max Bulb not included USE LED BULBS FOR EXTENDED USE This fixture is DRY rated