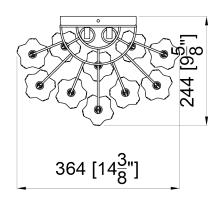

## PART NUMBER MODEL ADD-302-AG-WH

## Part Numbers

- A. (1)-Frame
- B. (1)-Backplate W7xH6 3/4xD3/4" (XBN302AGBKP7IN)
- C. (10)-Glass 2 3/4x7 3/4" (XBN300AGWHGLA7.75IN)