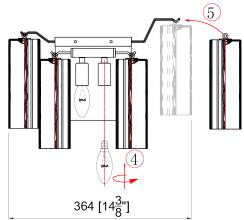

#### How to Install

- 1. Place the mounting plate over the outlet box and mark two points on the wall with same distance as between the two holes on the mounting plate.
- 2. Drill the holes at the marked points and insert the plastic anchors into the holes. Attach the mounting plate onto the outlet box using the anchor screws.
- **3.** Attach the backplate onto the mounting plate using the screws.
- 4. Install the bulb into the socket.
- 5. Dress the glass as illustrated.