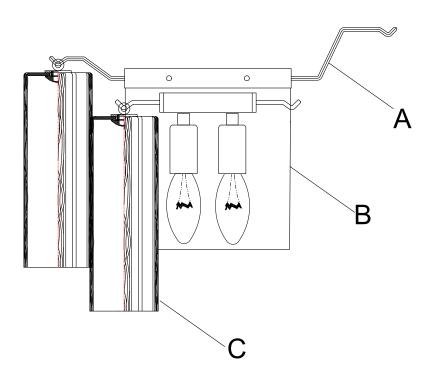

# Part Number

## Part Numbers

- A. (1)-Frame
- B. (1)-Backplate W7xH6 3/4xD3/4" (XBN302AGBKP7IN)
- C. (10)-Glass 2 3/4x7 3/4" (XBN300AGWHGLA7.75IN)