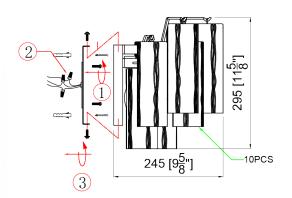

### **Glass Sets**

**1.** 10pcs White glass 2 3/4x7 3/4"

## Part Numbers

- A. (1)-Frame
- B. (1)-Backplate W7xH6 3/4xD3/4" (XBN302AGBKP7IN)
- C. (10)-Glass 2 3/4x7 3/4" (XBN300AGWHGLA7.75IN)