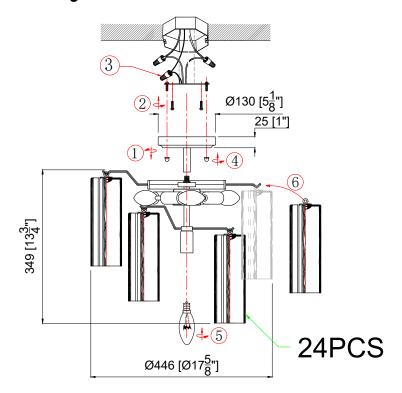

#### How to Install

- 1. Screw the canopy kit (with a smaller center hole) onto the frame.
- 2. Attach the mounting strap onto the outlet box.
- Raise the fixture up to the ceiling and over the mounting strap. When the wire connection is made, secure the canopy with two ball nuts.
- 4. Install the bulb into the socket.
- 5. Dress the glass as illustrated.

#### **Glass Sets**

1. 24 pcs Clear glass 2 3/4x7 3/4"