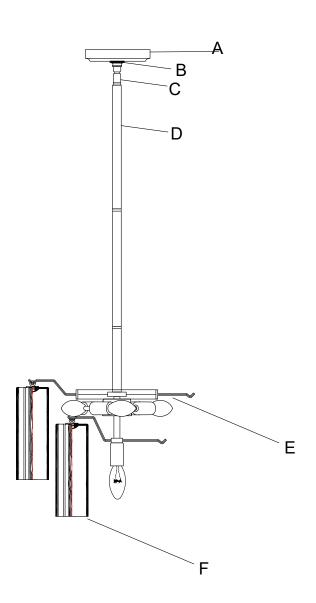

#### Part Numbers

- A. (1)-Canopy,D 5 1/8XH1" XBN300CHCAN5.125IN
- B. (1)-Collar ring
- C. (1)-Swivel
- D. (1) 6" Rod XBN300CHROD6IN
- E. (3) 12" Rods XBN300CHROD12IN
- F. (1)-Frame
- G. (24)-Glass,D2 3/4xH7 3/4" XBN300CHSMGLA7.75IN