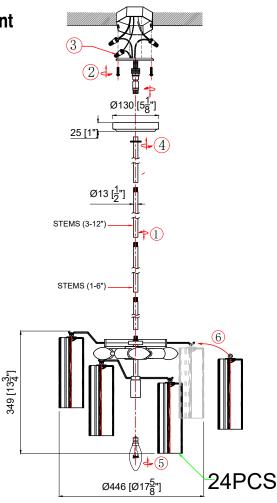

#### How to Install

- Decide the preferred hanging height and choose the correct number of of rods needed.
- 2. Feed the wires through the rods, screw collar ring and canopy (with a bigger center hole). Screw the rods together. Screw one end of the rod assembly onto the top of frame and the other end onto the swivel on the mounting strap.
- 3. Attach the mounting strap onto the outlet box.
- 4. Raise the fixture up to the ceiling and do the wire connections. Slip the canopy up along the rods and over the mounting strap. Secure with the screw collar ring.
- 5. Install the bulb into the socket.
- 6. Dress the glass as illustrated.

#### Part Numbers

- A. (1)-Canopy,D 5 1/8XH1" XBN300CHCAN5.125IN
- B. (1)-Collar ring
- C. (1)-Swivel
- D. (1) 6" Rod XBN300CHROD6IN
- E. (3) 12" Rods XBN300CHROD12IN
- F. (1)-Frame
- G. (24)-Glass,D2 3/4xH7 3/4" XBN300CHSMGLA7.75IN