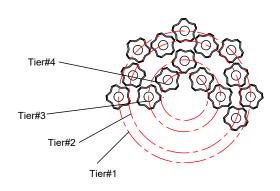

## For Pendant

Dress the glass from tier #4.

All electrical components must be installed by a licensed electrician in accordance with the National Electric Code and the appropriate

You will need 4-Candelabra Base Bulb
40 Watts Recommended 60 Watts Max.
USE LED BULBS FOR EXTENDED USE
This Fixture is Dry Rated

#### How to Install

- Decide the preferred hanging height and choose the correct number of of rods needed.
- 2. Feed the wires through the rods, screw collar ring and canopy (with a bigger center hole). Screw the rods together. Screw one end of the rod assembly onto the top of frame and the other end onto the swivel on the mounting strap.
- 3. Attach the mounting strap onto the outlet box.
- 4. Raise the fixture up to the ceiling and do the wire connections. Slip the canopy up along the rods and over the mounting strap. Secure with the screw collar ring.
- 5. Install the bulb into the socket.
- 6. Dress the glass as illustrated.

#### How to Install

- 1. Screw the canopy kit (with a smaller center hole) onto the frame.
- 2. Attach the mounting strap onto the outlet box.
- Raise the fixture up to the ceiling and over the mounting strap. When the wire connection is made, secure the canopy with two ball nuts.
- 4. Install the bulb into the socket.
- 5. Dress the glass as illustrated.