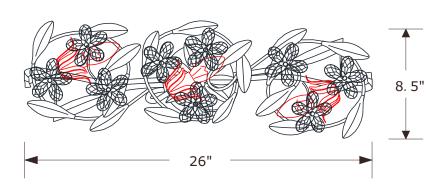

#### **ASSEMBLY INSTRUCTION MODEL # MSL-303-SA**







All electrical components must be installed by a licensed electrician in accordance with the National

Electric Code and the appropriate

local electrical codes.





You will need 3 -Candelabra Base Bulb
40 Watts Recommended 60 Watts Max.
USE LED BULBS FOR EXTENDED USE
THIS FIXTURE IS DAMP RATED

#### How to Install

- 1.Install the mounting plate onto the outlet box.
- 2.Install the backplate onto the mounting bar using two ball nuts.
- 3.Dress the fixture with crystal as illustrated.
- 4.Insert recommended bulb (not included).

### **Crystal Key**







## PART NUMBER MODEL # MSL-303-SA

# **Part Number**



B. (2) - Ball Nut #XRE303SABANUT C. (1) - Finial #XRE303SAFIN