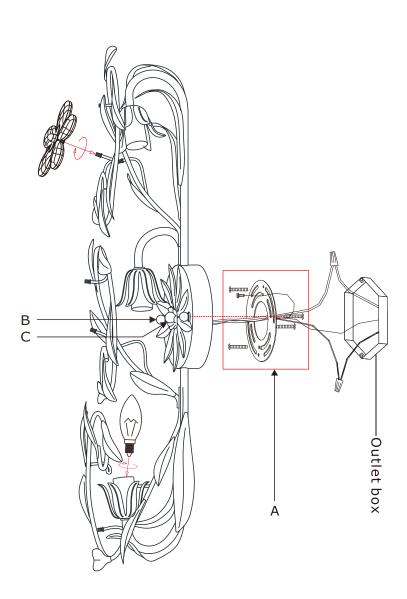

#### How to Install

- 1.Install the mounting plate onto the outlet box.
- 2.Install the backplate onto the mounting bar using two ball nuts.
- 3.Dress the fixture with crystal as illustrated.
- 4.Insert recommended bulb (not included).

# **Part Number**

B. (2) - Ball Nut #XRE303SABANUT C. (1) - Finial #XRE303SAFIN