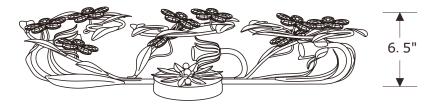

#### How to Install

- 1.Install the mounting plate onto the outlet box.
- 2.Install the backplate onto the mounting bar using two ball nuts.
- 3.Dress the fixture with crystal as illustrated.
- 4.Insert recommended bulb (not included).