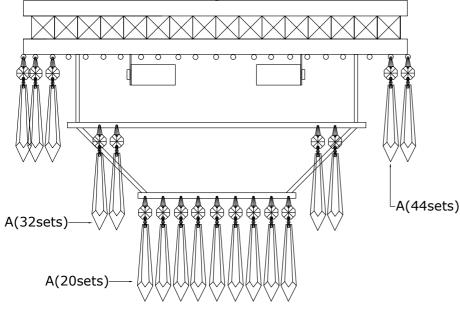

**Crystal Sets** A. 96 Sets. (1)14mm + (1)60mm plug

WARNING: This product can expose you to Lead, which is known to the State of California to cause cancer and/or birth defects or reproductive harm.For more information go to www.p65warnings.ca.gov