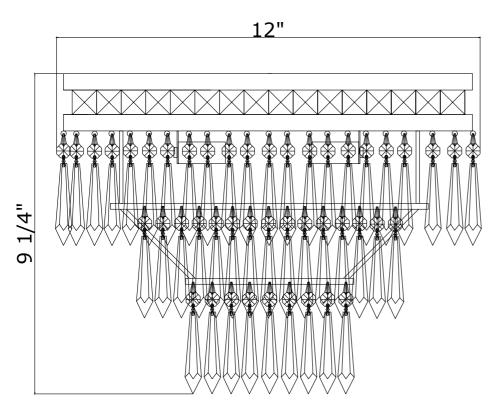

**Crystal Sets** A. 96 Sets. (1)14mm + (1)60mm plug

WARNING: This product can expose you to Lead, which is known to the State of California to cause cancer and/or birth defects or reproductive harm.For more information go to www.p65warnings.ca.gov