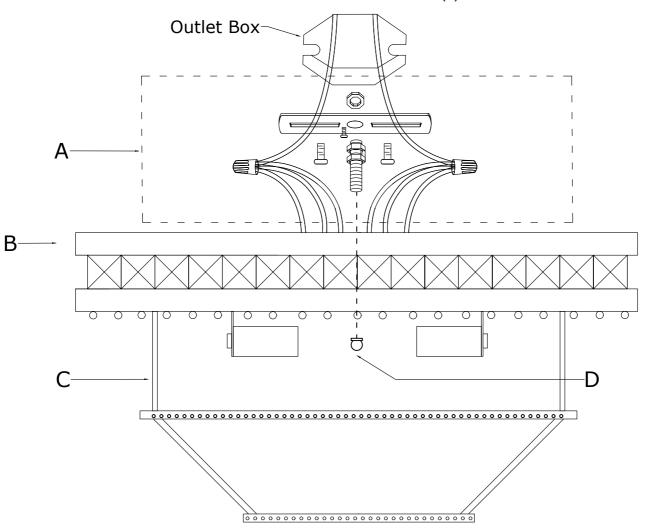

#### HOW TO INSTALL:

Place the fixture parts on a soft cloth-covered platform before installation of fixture.

- 1. Install the mounting bar onto the outlet box.
- 2. Raise the fixture up over the threaded nipple on the mounting bar. After the wire connection is completed, Secure with the finial.
- 3. Dress the crystals as illustrated.

# Part Number

Part Numbers-For Hanging

- A.(1)-Mounting hardware Wire connector ×2. Mounting bar ×1. Hex nut ×1. Thread Nipple ×1. Screw ×2.
- B. (1)-Fixture body Banding; Ø11".
  Socket x3.
  44 round crystal pins.
- C. (1)-Basket Ring ; Ø7" First layer of ring ; 32pin holes. Second layer of ring ; 20pin holes.
- D. (1)-Ball Nut-XSN5260OSBANUT