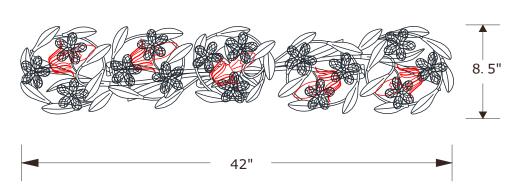

## **ASSEMBLY INSTRUCTION MODEL # MSL-305-MT**





All electrical components must be installed by a licensed electrician in accordance with the National Electric Code and the appropriate local electrical codes.



You will need 5 -Candelabra Base Bulb 40 Watts Recommended 60 Watts Max. USE LED BULBS FOR EXTENDED USE THIS FIXTURE IS DAMP RATED

### How to Install

- 1.Install the mounting plate onto the outlet box.
- 2.Install the backplate onto the mounting bar using two ball nuts.
- 3.Dress the fixture with crystal as illustrated.
- 4.Insert recommended bulb (not included).

#### **Crystal Key**









## PART NUMBER MODEL # MSL-305-MT



# **Part Number**

- A. (1) Mounting Hardware
- B. (2) Ball Nut #XRE303MTBANUT
- C. (1) Finial #XRE303MTFIN