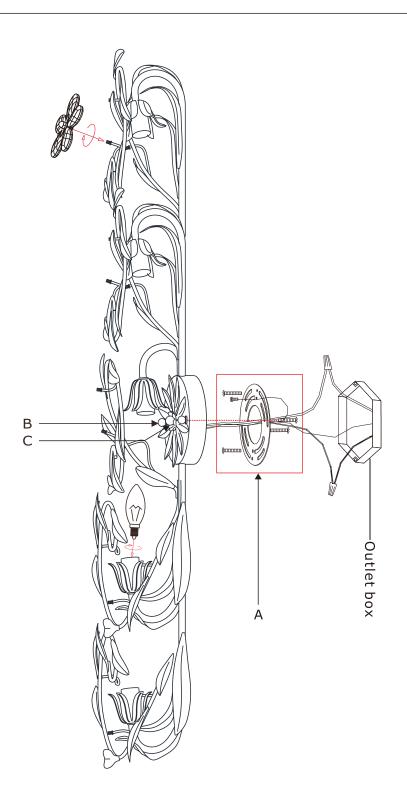

### How to Install

- 1.Install the mounting plate onto the outlet box.
- 2.Install the backplate onto the mounting bar using two ball nuts.
- 3.Dress the fixture with crystal as illustrated.
- 4.Insert recommended bulb (not included).

# **Part Number**

- A. (1) Mounting Hardware
- B. (2) Ball Nut #XRE303MTBANUT
- C. (1) Finial #XRE303MTFIN