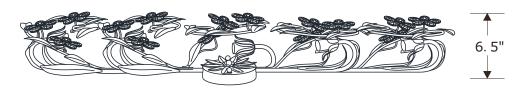

### How to Install

- 1.Install the mounting plate onto the outlet box.
- 2.Install the backplate onto the mounting bar using two ball nuts.
- 3.Dress the fixture with crystal as illustrated.
- 4.Insert recommended bulb (not included).

# **Part Number**

- A. (1) Mounting Hardware
- B. (2) Ball Nut #XRE303MTBANUT
- C. (1) Finial #XRE303MTFIN