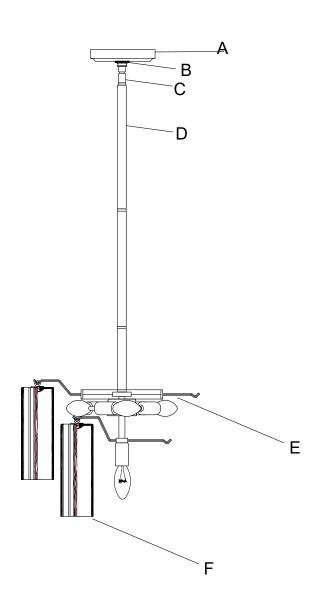

## PART NUMBER MODEL ADD-300-CH-CL\_CEILING

## Part Number

### Part Numbers

- A. (1)-Canopy,D 5 1/8XH1" XBN300CHCAN5.125IN
- B. (1)-Collar ring
- C. (1)-Swivel
- D. (1) 6" Rod XBN300CHROD6IN
- E. (3) 12" Rods XBN300CHROD12IN
- F. (1)-Frame
- G. (24)-Glass,D2 3/4xH7 3/4" XBN300CHCLGLA7.75IN