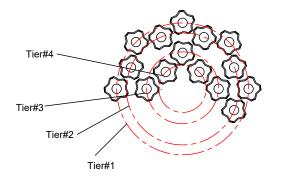

## ASSEMBLY INSTRUCTION MODEL ADD-300-CH-CL\_CEILING

For Pendant

Dress the glass from tier #4.

All electrical components must be

installed by a licensed electrician

in accordance with the National

Electric Code and the appropriate

#### How to Install

- 1. Decide the preferred hanging height and choose the correct number of of rods needed.
- 2. Feed the wires through the rods, screw collar ring and canopy (with a bigger center hole). Screw the rods together. Screw one end of the rod assembly onto the top of frame and the other end onto the swivel on the mounting strap.
- 3. Attach the mounting strap onto the outlet box.
- 4. Raise the fixture up to the ceiling and do the wire connections. Slip the canopy up along the rods and over the mounting strap. Secure with the screw collar ring.
- 5. Install the bulb into the socket.
- 6. Dress the glass as illustrated.

5. Dress the glass as illustrated.