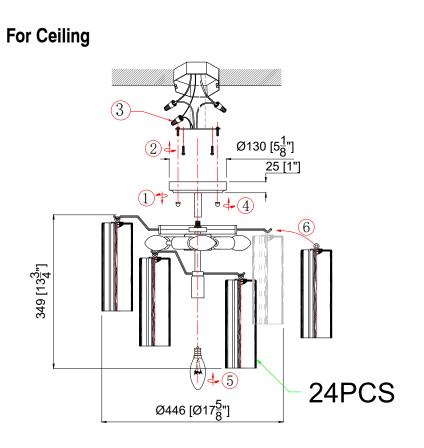

## ASSEMBLY INSTRUCTION MODEL ADD-300-CH-CL\_CEILING

All electrical components must be

installed by a licensed electrician

in accordance with the National

Electric Code and the appropriate

local electrical codes.

You will need 4–Candelabra Base Bulb 40 Watts Recommended 60 Watts Max, USE LED BULBS FOR EXTENDED USE

How to Install

- 1. Screw the canopy kit (with a smaller center hole) onto the frame.
- 2. Attach the mounting strap onto the outlet box.
- 3. Raise the fixture up to the ceiling and over the mounting strap. When the wire connection is made, secure the canopy with two ball nuts.
- 4. Install the bulb into the socket.

5. Dress the glass as illustrated.

#### Glass Sets

1. 24 pcs Clear glass 2 3/4x7 3/4"

WARNING: This product can expose you to Lead, which is known to the State of California to cause cancer and/or birth defects or reproductive harm. For more information go to www.P65Warnings.ca.gov