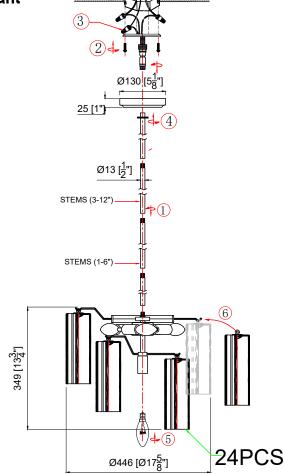

#### How to Install

- 1. Decide the preferred hanging height and choose the correct number of of rods needed.
- 2. Feed the wires through the rods, screw collar ring and canopy (with a bigger center hole). Screw the rods together. Screw one end of the rod assembly onto the top of frame and the other end onto the swivel on the mounting strap.
- 3. Attach the mounting strap onto the outlet box.
- 4. Raise the fixture up to the ceiling and do the wire connections. Slip the canopy up along the rods and over the mounting strap. Secure with the screw collar ring.
- 5. Install the bulb into the socket.
- 6. Dress the glass as illustrated.

#### **Glass Sets**

**1.** 24 pcs Clear glass 2 3/4x7 3/4"

WARNING: This product can expose you to Lead, which is known to the State of California to cause cancer and/or birth defects or reproductive harm. For more information go to www.P65Warnings.ca.gov

You will need 4–Candelabra Base Bulb 40 Watts Recommended 60 Watts Max, USE LED BULBS FOR EXTENDED USE

How to Install

- 1. Screw the canopy kit (with a smaller center hole) onto the frame.
- 2. Attach the mounting strap onto the outlet box.
- 3. Raise the fixture up to the ceiling and over the mounting strap. When the wire connection is made, secure the canopy with two ball nuts.
- 4. Install the bulb into the socket.

5. Dress the glass as illustrated.

#### Glass Sets

1. 24 pcs Clear glass 2 3/4x7 3/4"

WARNING: This product can expose you to Lead, which is known to the State of California to cause cancer and/or birth defects or reproductive harm. For more information go to www.P65Warnings.ca.gov

### Part Numbers

- A. (1)-Canopy,D 5 1/8XH1" XBN300CHCAN5.125IN
- B. (1)-Collar ring
- C. (1)-Swivel
- D. (1) 6" Rod XBN300CHROD6IN
- E. (3) 12" Rods XBN300CHROD12IN
- F. (1)-Frame
- G. (24)-Glass,D2 3/4xH7 3/4" XBN300CHCLGLA7.75IN