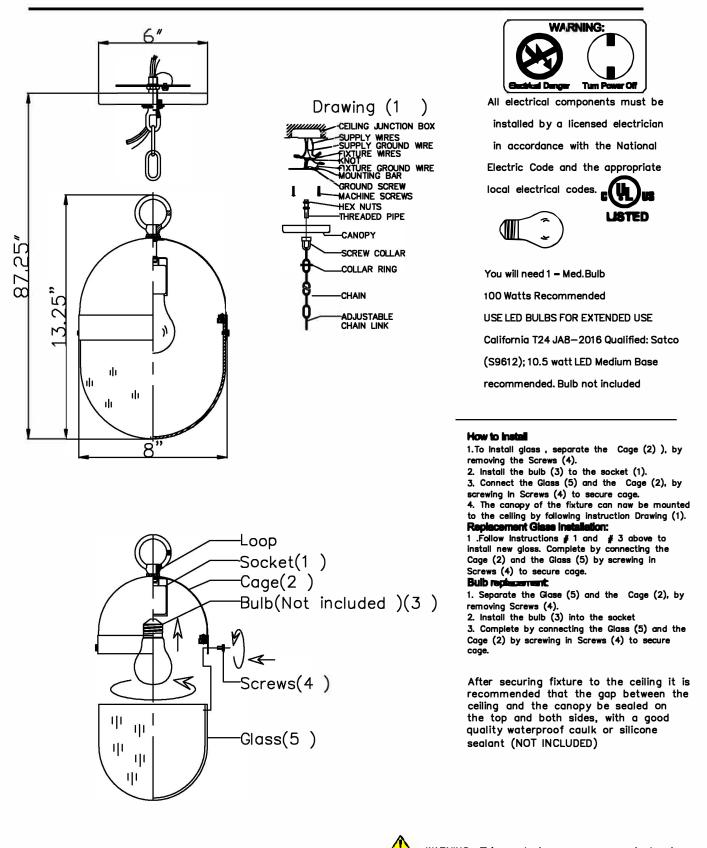

## Part Number

- Part Numbers
- A. (1)—Mounting hardware B. (1)—Canopy; W6\*XH0.5\*; XN08505MKCAN6IN C. (1)—LOOP D. (1)—Socket

- E. (1)-Cage F. (1)-Bulb(Not Included) G. (3)-Screws
- H. (1)-Glass; ¢7.75"X6.25"; XN08500B0TGLA7.75IN I. (1)-Chain; 72",4mm; XN08505MKCHA4MM