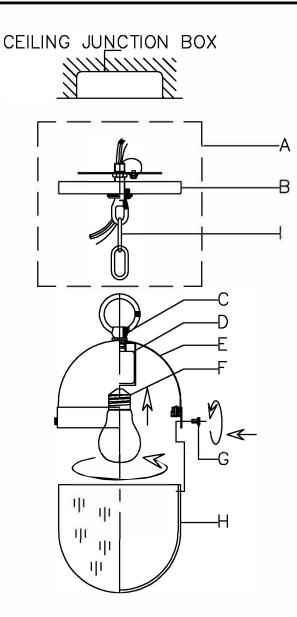

## Part Number

- Part Numbers
- A. (1)—Mounting hardware B. (1)—Canopy; W6\*XH0.5\*; XN08505MKCAN6IN C. (1)—LOOP D. (1)—Socket

- E. (1)-Cage F. (1)-Bulb(Not Included) G. (3)-Screws
- H. (1)-Glass; ¢7.75"X6.25"; XN08500B0TGLA7.75IN I. (1)-Chain; 72",4mm; XN08505MKCHA4MM