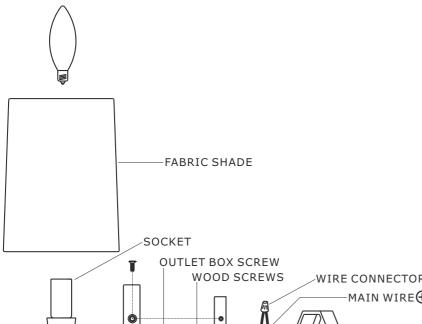

All electrical components must be installed by a licensed electrician in accordance with the National Electric Code and the appropriate local electrical codes.

You will need 1 Candelabra bulbs 60 Watts recommended, Use LED bulbs for Extended use. Bulb not included