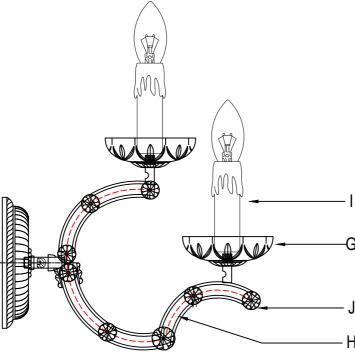

# Part Number

## Part Numbers

- A. (2)-Wire Connector
- B. (1)-Mounting Plate
- C. (2)-Outlet Box Screws
- D. (1)-Ground Wire
- E. (2)-Ball Nut(XFB4403GDBANUT)
- F. (1)-Backplate; w6" x h1.2"(XFB4403GDBKP6IN)
- G. (2)-Bobeche; Ø4",26mm hole,4pin(XFB4403GDBOB4IN)
- H. (1)-Frame
- I. (3)-Candle Sleeve; h4"(XFB4403CDL4IN)
- J. ()-Rosette