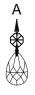

#### **Crystal Sets**

A. 12Sets. (1)14mm + AS9-1.5"

B. 5Sets. (1)14mm+ AS20-2.5"

C. 5Sets. (1)14mm + AS9-2.5"

D. 2Sets. (11)14mm

E. 1Piece. (4)14mm

F. 1Piece. (9)14mm

LIGHTING THE WAY FOR SIXTY YEARS