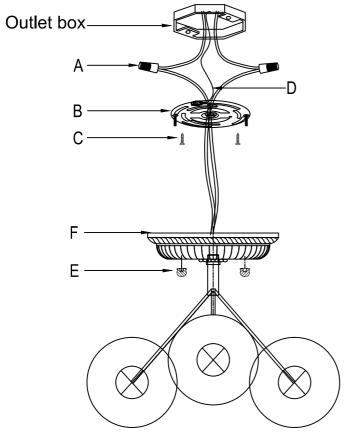

#### How to Install

- 1.Do a complete inventory of all parts and components before you start installing.
  2.After safely attaching fixture into outlet box,install
- After safely attaching fixture into outlet box,install bobeches,bulbs and proceed to connecting the power.
- 3. When you begin to dress the fixture, start with packet labeled(A).
- 4.IMPORTANT: Apply crystal sets in alphabetical order.

## Part Numbers

- A. (2)-Wire Connector
- B. (1)-Mounting Plate
- C. (2)-Outlet Box Screws
- D. (1)-Ground Wire
- E. (2)-Ball Nut(XFB4403GDBANUT)
- F. (1)-Backplate; w6" x h1.2"(XFB4403GDBKP6IN)
- G. (2)-Bobeche; Ø4",26mm hole,4pin(XFB4403GDBOB4IN)
- H. (1)-Frame
- I. (3)-Candle Sleeve; h4"(XFB4403CDL4IN)
- J. ()-Rosette