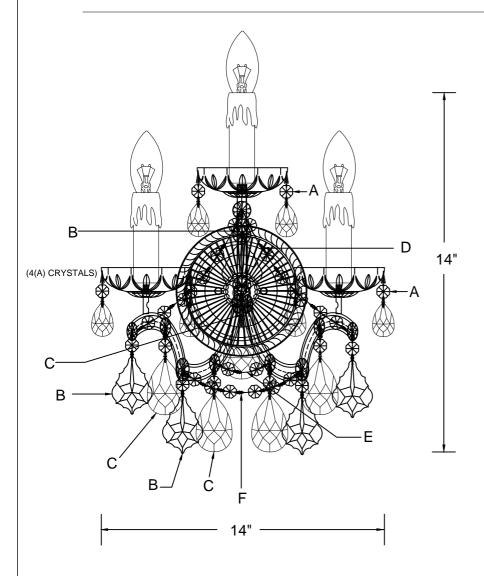

#### How to Install

- 1.Do a complete inventory of all parts and components before you start installing.
  2.After safely attaching fixture into outlet box,install
- After safely attaching fixture into outlet box,install bobeches,bulbs and proceed to connecting the power.
- 3. When you begin to dress the fixture, start with packet labeled(A).
- 4.IMPORTANT: Apply crystal sets in alphabetical order.

### **DETAILED ILLUSTRATION**

#### **Crystal Sets**

A. 12Sets. (1)14mm + AS9-1.5"

B. 5Sets. (1)14mm+ AS20-2.5"

C. 5Sets. (1)14mm + AS9-2.5"

D. 2Sets. (11)14mm

E. 1Piece. (4)14mm

F. 1Piece. (9)14mm

LIGHTING THE WAY FOR SIXTY YEARS