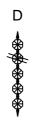

#### **Crystal Sets**

A. 12Sets. (1)14mm + AS9-1.5"

B. 5Sets. (1)14mm+ AS20-2.5"

C. 5Sets. (1)14mm + AS9-2.5"

D. 2Sets. (11)14mm

E. 1Piece. (4)14mm

F. 1Piece. (9)14mm

LIGHTING THE WAY FOR SIXTY YEARS