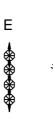

#### **Crystal Sets**

A. 12Sets. (1)14mm + AS9-1.5"

B. 5Sets. (1)14mm+ AS20-2.5"

C. 5Sets. (1)14mm + AS9-2.5"

D. 2Sets. (11)14mm

E. 1Piece. (4)14mm

F. 1Piece. (9)14mm

LIGHTING THE WAY FOR SIXTY YEARS