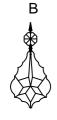

#### **Crystal Sets**

A. 12Sets. (1)14mm + AS9-1.5"

B. 5Sets. (1)14mm+ AS20-2.5"

C. 5Sets. (1)14mm + AS9-2.5"

D. 2Sets. (11)14mm

E. 1Piece. (4)14mm

F. 1Piece. (9)14mm

LIGHTING THE WAY FOR SIXTY YEARS