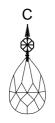

#### **Crystal Sets**

A. 12Sets. (1)14mm + AS9-1.5"

B. 5Sets. (1)14mm+ AS20-2.5"

C. 5Sets. (1)14mm + AS9-2.5"

D. 2Sets. (11)14mm

E. 1Piece. (4)14mm

F. 1Piece. (9)14mm

LIGHTING THE WAY FOR SIXTY YEARS