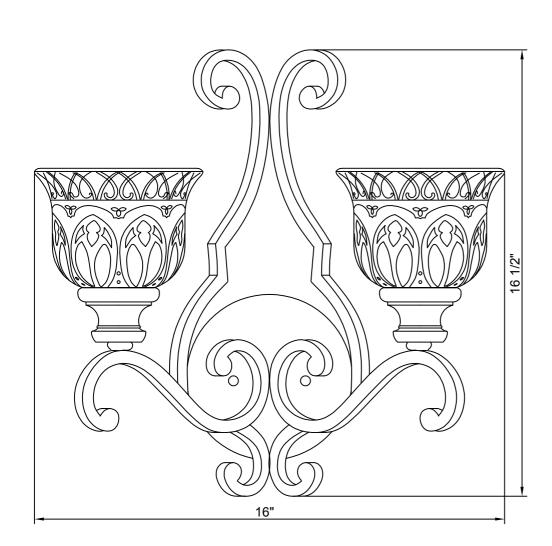

## PART NUMBER MODEL #7402-BU

## Part Number

Part Numbers

A. Mounting Hardware

- (3) Wire connector
- (1) Mounting Plate
- (2) Box Screws
- (1) Grounding Screw

D. (2) - Glass Ø6" 42mm hole; XVE7401BUGLA4.5IN

- B. (2) Ball Nuts; XVE7401BUBANUT
- C. (2) Ring