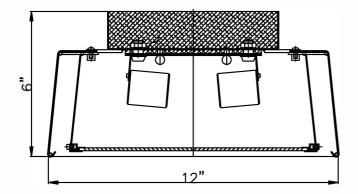

## How to Install

- 1. Attach the canopy onto ceiling junction box and secure it with ball nut.
- 2. Install the bulb onto the socket.
- 3. Put the bottom ring over the fabric shade and secure it with screws.