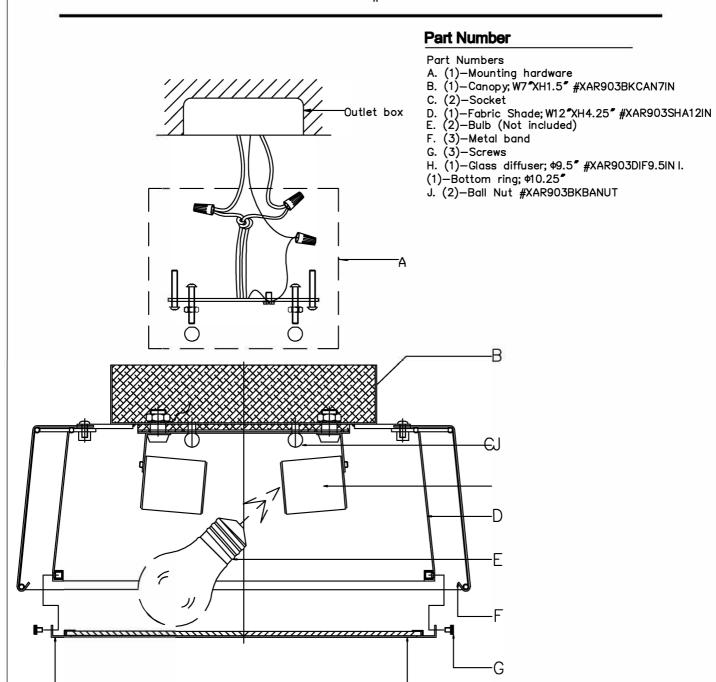

## **ASSEMBLY INSTRUCTION MODEL** #FUL-903-BK

All electrical components must be installed by a licensed electrician in accordance with the National Electric Code and the appropriate local electrical codes.

## How to Install

- 1. Attach the canopy onto ceiling junction box and secure it with ball nut.
- 2. Install the bulb onto the socket.
- 3. Put the bottom ring over the fabric shade and secure it with screws.

## Bulb replacement

1. Take the bottom ring off by removing screws.

LIGHTING THE WAY FOR SIXTY YEARS

PART NUMBER MODEL #FUL-903-BK