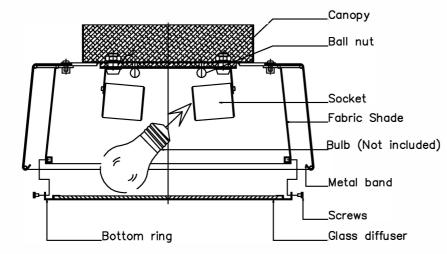

## How to Install

- 1. Attach the canopy onto ceiling junction box and secure it with ball nut.
- 2. Install the bulb onto the socket.
- 3. Put the bottom ring over the fabric shade and secure it with screws.

## Bulb replacement

1. Take the bottom ring off by removing screws.

LIGHTING THE WAY FOR SIXTY YEARS

PART NUMBER MODEL #FUL-903-BK