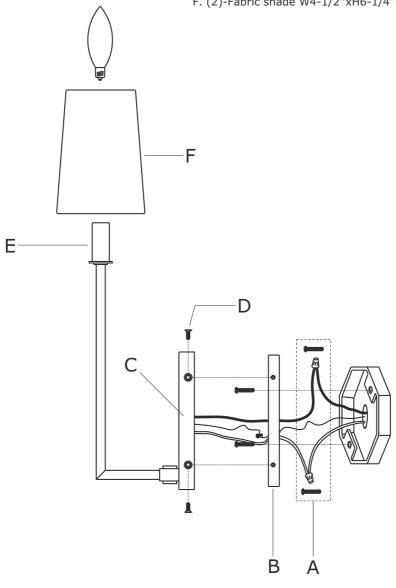

### How to install

- 1.Install the mounting plate to the outlet box using two outlet box screws.
- 2.Install backplate onto the mounting plate, and secure with the screws.
- 3. Install the fabric shade onto the candle sleeve.
- ${\tt 4.Install\ the\ bulb (not\ included)\ into\ the\ socket.}$

# Part Number

# Part Numbers

- A.(1)-Mounting hardware
- B. (1)-Mounting plate
- C. (1)-Backplate L7"xW4-1/2"xH3/4" #XRF250BFBKP4.5IN
- D. (4)-Screw
- E. (2)-Candle sleeve W7/8"xL2" #XRF251BFCDL2IN
- F. (2)-Fabric shade W4-1/2"xH6-1/4" #XRF251SHA6.25IN