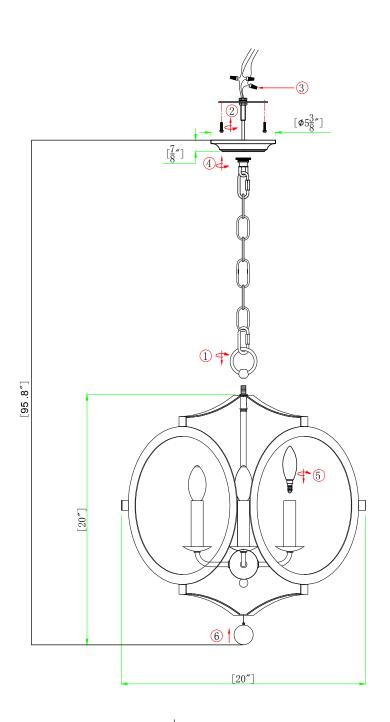

#### **How to Install**

- **1.** Do a complete inventory of all parts and components before you start installing.
- 2. Screw the fixture loop onto the top of frame.
- **3.** Assemble one end of chain to fixture loop by opening quick link. Fasten mounting hardware to junction box with machine screws.

After wires are connected,turn screw collar loop onto nipple,then place canopy up against ceiling and lock by screw collar loop ring.

- **4.** After safely attaching fixture into junction box ,install bulbs and proceed to connecting the power.
- 5. Install the decorative ball on the bottom of frame.

### Part Numbers

A. (1)-Mounting Hardware

B. (1)-Canopy;ø5 1/5\*H1"

(XBN700MTGACAN5.5IN)

C. (1)-Screw Collar Loop

D. (2)-Quick Link

E. (1)-Chain;ø1/5\*L72"

(XBN704MTGACHA5MM)

F. (1)-Fixture Loop;ø2"

G. (1)-Swivel Ø1/2\* 1/5"

H. (1)-Center Stem Ø1/2xL11" (XBN704MTGASTEM11IN)

i. (4)-Candle Sleeve L4"

(XBN704MTGACDL4IN)

J. (1)-Finial ø3/4"

(XBN700MTGAFIN)

K. (1)-Wood Ball ø1.5"