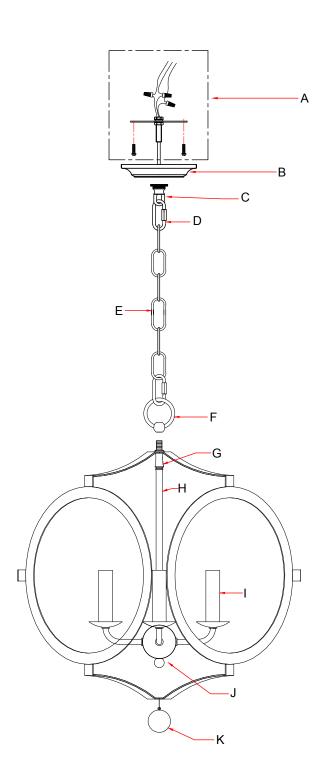

### Part Numbers

A. (1)-Mounting Hardware

B. (1)-Canopy;ø5 1/5\*H1"

(XBN700MTGACAN5.5IN)

C. (1)-Screw Collar Loop

D. (2)-Quick Link

E. (1)-Chain;ø1/5\*L72"

(XBN704MTGACHA5MM)

F. (1)-Fixture Loop;ø2"

G. (1)-Swivel Ø1/2\* 1/5"

H. (1)-Center Stem Ø1/2xL11" (XBN704MTGASTEM11IN)

i. (4)-Candle Sleeve L4"

(XBN704MTGACDL4IN)

J. (1)-Finial ø3/4"

(XBN700MTGAFIN)

K. (1)-Wood Ball ø1.5"