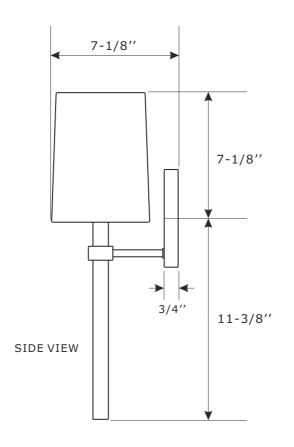

## Part Number

- Part Numbers
- A. (1)-Mounting hardware
- B. (1)-Mounting plate
- C. (1)-Backplate L5-1/2''xW4-1/2''xH3/4'' #XRF451PNBKP4.5IN
- D. (2)-Screw
- E. (1)-Rod W7/8"xH9"
- F. (1)-Candle sleeve W7/8"xH3-3/8" #XRF451PNCDL3.375IN
- G. (1)-Fabric shade #XRF451SHA5.5IN