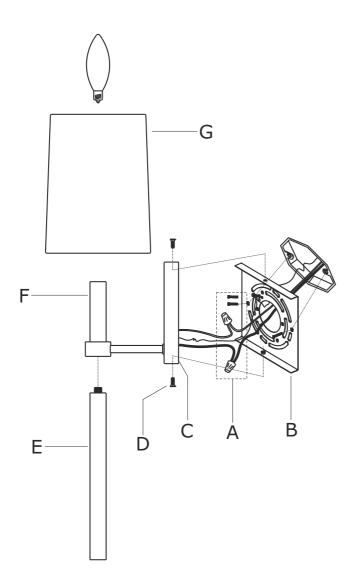

## How to install

- 1. Install the mounting plate to the outlet box using two outlet box screws.
- 2. Install backplate onto the mounting plate, and secure with the screws.
- 3. Thread the rod into the bottom of socket.
- 4. Install the fabric shade onto the candle sleeve.
- 5. Install the bulb(not included) into socket.

## Part Number

- Part Numbers
- A. (1)-Mounting hardware
- B. (1)-Mounting plate
- C. (1)-Backplate L5-1/2''xW4-1/2''xH3/4'' #XRF451PNBKP4.5IN
- D. (2)-Screw
- E. (1)-Rod W7/8"xH9"
- F. (1)-Candle sleeve W7/8"xH3-3/8" #XRF451PNCDL3.375IN
- G. (1)-Fabric shade #XRF451SHA5.5IN