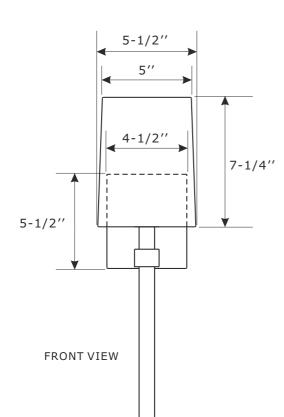

## Part Number

- Part Numbers
- A. (1)-Mounting hardware
- B. (1)-Mounting plate
- C. (1)-Backplate L5-1/2''xW4-1/2''xH3/4'' #XRF451PNBKP4.5IN
- D. (2)-Screw
- E. (1)-Rod W7/8"xH9"
- F. (1)-Candle sleeve W7/8"xH3-3/8" #XRF451PNCDL3.375IN
- G. (1)-Fabric shade #XRF451SHA5.5IN