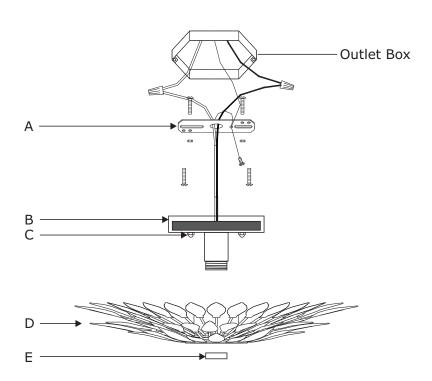

## How to install

- 1.Do a complete inventory of all parts and components before you start installation.
- 2. Raise the canopy onto the mounting plate, and secure it with the ball nuts.
- 3.Insert recommended bulb (not included).

## Part Number

- A. (1) Mounting Hardware B. (1) Canopy(W4.5",H1") #XRE500SACAN4.5IN
- C. (2) Ball Nuts #XRE500SABANUT
- D. (1) Leaf Assembly
- E. (1) Socket Ring