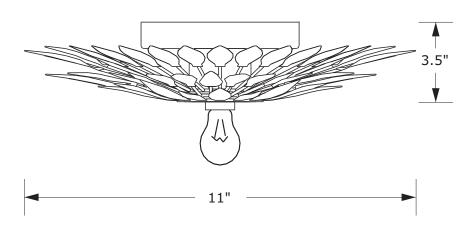

LIGHTING THE WAY FOR SIXTY YEARS

## ASSEMBLY INSTRUCTION MODEL #500-SA\_CEILING

All electrical components must be installed by a licensed electrician in accordance with the National Electric Code and the appropriate

You will need 1 -Medium Bulb

60 Watts Recommended 100 Watts Max.
USE LED BULBS FOR EXTENDED USE
THIS FIXTURE IS DAMP RATED