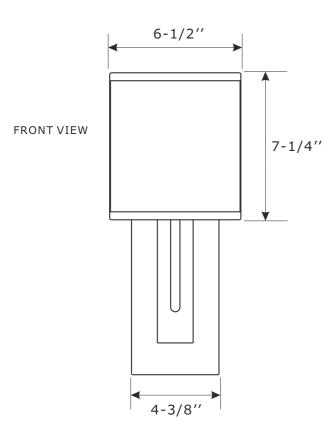

## ASSEMBLY INSTRUCTION MODEL#BRE-A3631-VG

All electrical components must be installed by a licensed electrician in accordance with the National Electric Code and the appropriate

CERTIFIED

You will need 1- Candelabra Base Bulb 40 Watts Recommended 60 Watts Max. USE LED BULBS FOR EXTENDED USE This fixture is Dry rated