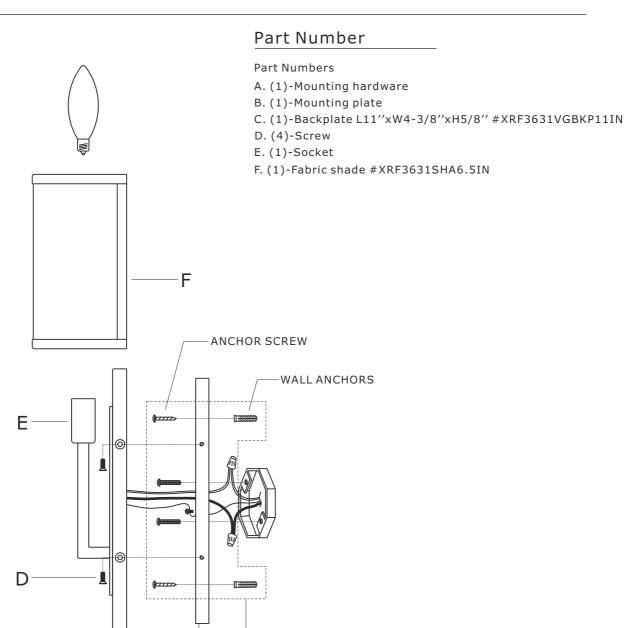

## How to install

- 1. Place the mounting plate over the outlet box. Mark two points on the wall at the center of keyhole on the mounting plate.
- 2. Drill two holes at the marked points and insert the wall anchors.
- 3. Place the mounting plate over the outlet box and secure it with outlet box screws. Insert the anchor screws into the wall anchor inside the wall and tighten it by screw driver.
- 4. Install backplate onto the mounting plate, and secure with the screws.
- 5. Slide the fabric shade over the socket.
- 6. Install the bulb(not included) into socket.

## ASSEMBLY INSTRUCTION MODEL#BRE-A3631-VG

В

Α