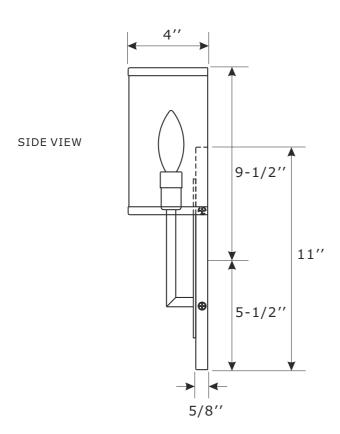

## ASSEMBLY INSTRUCTION MODEL#BRE-A3631-VG

All electrical components must be installed by a licensed electrician in accordance with the National Electric Code and the appropriate

CERTIFIED

You will need 1- Candelabra Base Bulb 40 Watts Recommended 60 Watts Max. USE LED BULBS FOR EXTENDED USE This fixture is Dry rated