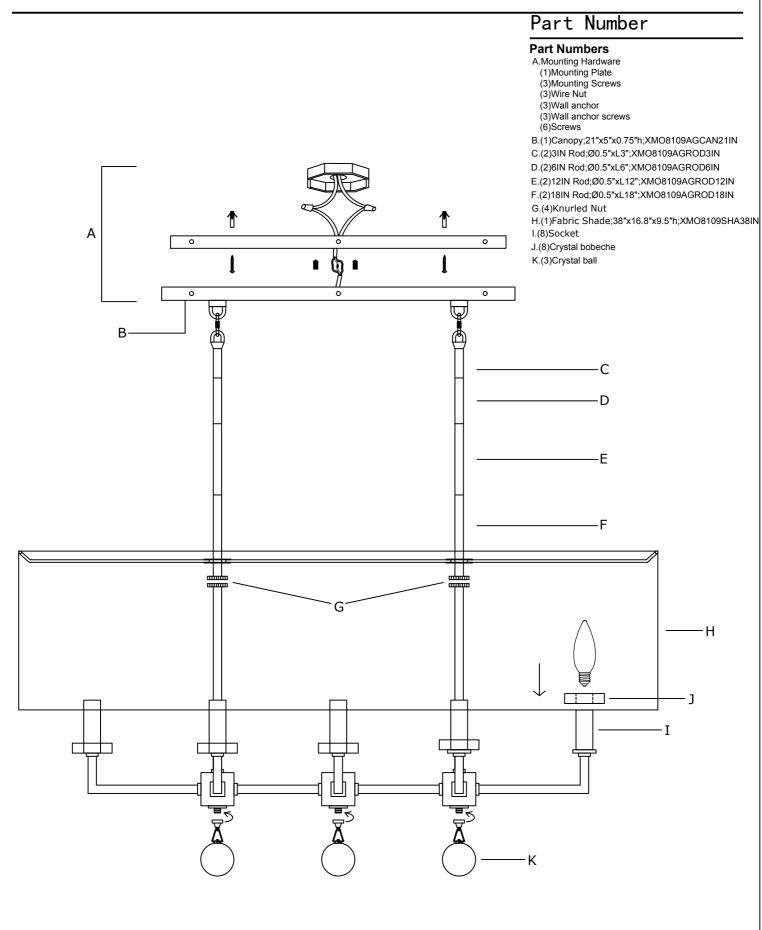

## How to Install

- 1.The mounting plate is fixed to the ceiling with screws.
- 2.Lock the canopy on the mounting plate and connect the wires.
- 3.Slide the crystal bobeche over the socket.
- 4.Put the shade on the candle sleeve,Install the recommended bulbs into each socket.
- 5.Screw the crystal ball into the bottom frame.

## PART NUMBER MODEL #8109-AG