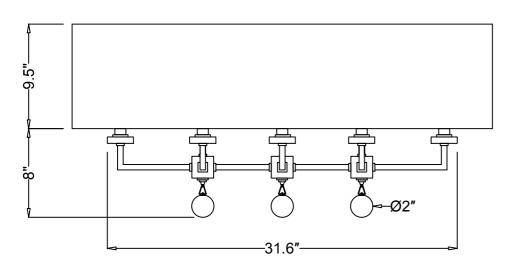

LIGHTING THE WAY FOR SIXTY YEARS

## ASSEMBLY INSTRUCTION MODEL #8109-AG

## WARNING





Electrical Danger

r Turn Power Of

All electrical components must be installed by a licensed electrician in accordance with the National Electric Code and the appropriate local electrical codes.





You will need 8-Candelabra Bulb 60 watts Max Bulb not included USE LED BULBS FOR EXTENDED USE This fixture is DRY rated

## How to Install

- 1.The mounting plate is fixed to the ceiling with screws.
- 2.Lock the canopy on the mounting plate and connect the wires.
- 3.Slide the crystal bobeche over the socket.
- 4.Put the shade on the candle sleeve,Install the recommended bulbs into each socket.
- 5.Screw the crystal ball into the bottom frame.









LIGHTING THE WAY FOR SIXTY YEARS

## PART NUMBER MODEL #8109-AG