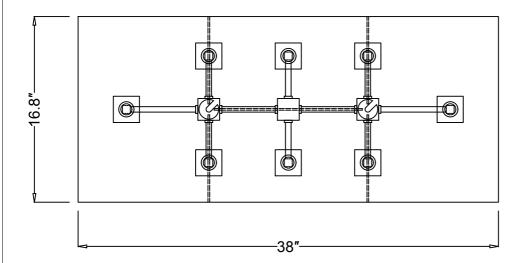

LIGHTING THE WAY FOR SIXTY YEARS

## ASSEMBLY INSTRUCTION MODEL #8109-AG

## WARNING





Electrical Danger

r Turn Power Of

All electrical components must be installed by a licensed electrician in accordance with the National Electric Code and the appropriate local electrical codes.





You will need 8-Candelabra Bulb 60 watts Max Bulb not included USE LED BULBS FOR EXTENDED USE This fixture is DRY rated

## How to Install

- 1.The mounting plate is fixed to the ceiling with screws.
- 2.Lock the canopy on the mounting plate and connect the wires.
- 3.Slide the crystal bobeche over the socket.
- 4.Put the shade on the candle sleeve,Install the recommended bulbs into each socket.
- 5.Screw the crystal ball into the bottom frame.









LIGHTING THE WAY FOR SIXTY YEARS

## PART NUMBER MODEL #8109-AG