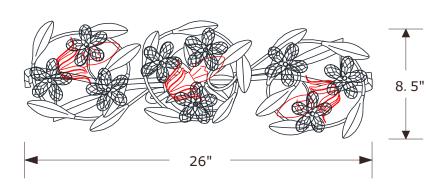

### **ASSEMBLY INSTRUCTION MODEL # MSL-303-GA**







All electrical components must be installed by a licensed electrician in accordance with the National

Electric Code and the appropriate

local electrical codes.





You will need 3 -Candelabra Base Bulb 40 Watts Recommended 60 Watts Max. USE LED BULBS FOR EXTENDED USE THIS FIXTURE IS DAMP RATED

#### How to Install

- 1.Install the mounting plate onto the outlet box.
- 2.Install the backplate onto the mounting bar using two ball nuts.
- 3.Dress the fixture with crystal as illustrated.
- 4.Insert recommended bulb (not included).

#### **Crystal Key**







## PART NUMBER MODEL # MSL-303-GA

# **Part Number**



B. (2) - Ball Nut #XRE303GABANUT C. (1) - Finial #XRE303GAFIN