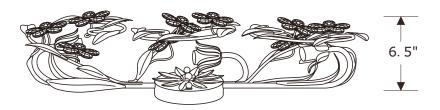

#### How to Install

- 1.Install the mounting plate onto the outlet box.
- 2.Install the backplate onto the mounting bar using two ball nuts.
- 3.Dress the fixture with crystal as illustrated.
- 4.Insert recommended bulb (not included).