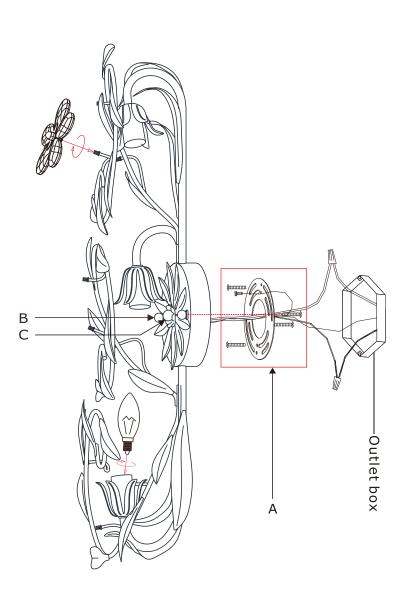

#### How to Install

- 1.Install the mounting plate onto the outlet box.
- 2.Install the backplate onto the mounting bar using two ball nuts.
- 3.Dress the fixture with crystal as illustrated.
- 4.Insert recommended bulb (not included).

# **Part Number**

B. (2) - Ball Nut #XRE303GABANUT C. (1) - Finial #XRE303GAFIN