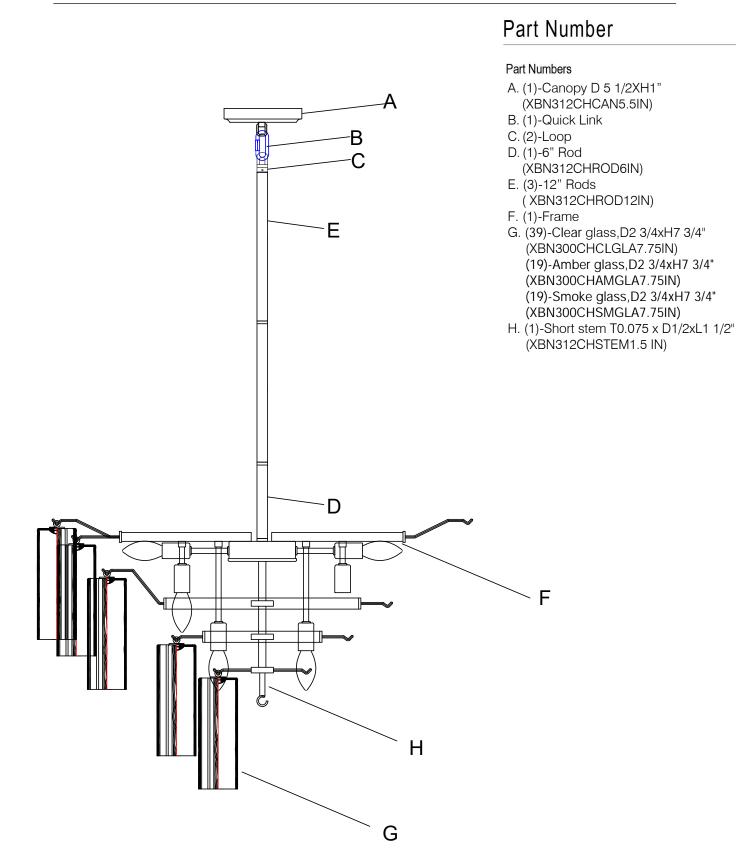

ing the quick link. Continue to feed wires and safety cable through the screw collar loop, exiting through the hickey. Wrap the safety cable around the ceiling joist and secure with the locking device. When the wires connections are made, slip the canopy up along the rods and over the outlet box. Secure with the screw collar ring.
- 6. Install the short stem onto the bottom of the fixture.
- 7. Dress the glass as illustrated.

## Glass Sets

- 1.39 pcs Clear glass 2 3/4x 7 3/4"
- 2.19 pcs Amber glass 2 3/4 x7 3/4"
- **3.**19 pcs Smoke glass 2 3/4 x7 3/4"

WARNING: This product can expose you to Lead, which is known to the State of California to cause cancer and/or birth defects or reproductive harm. For more information go to www.P65Warnings.ca.gov





## PART NUMBER MODEL ADD-316-CH-AU