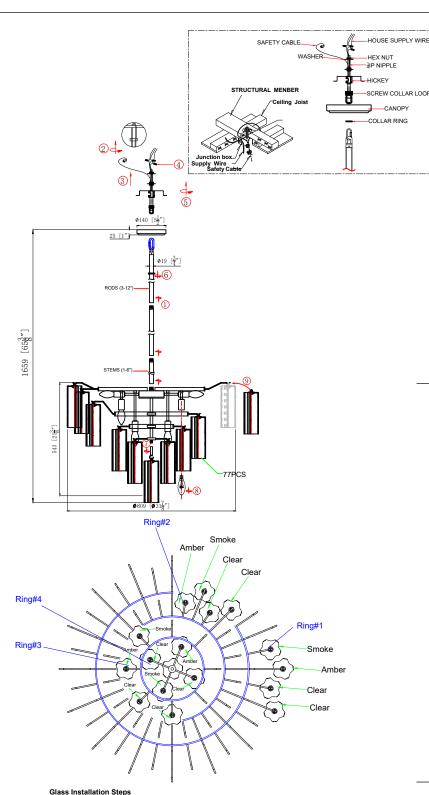

## ASSEMBLY INSTRUCTION MODEL :ADD-316-CH-AU

1. Dress the center hook with a Clear glass

2. Dress ring #4. clockwise, in order of:

(1) Smoke glass, (1) Clear glass, (1) Amber glass and (1) Clear Glass

3. Dress ring #3, clockwise, in order of:

(1) Smoke Glass, (1) Amber Glass and (2) Clear glass. Repeat until ring is fully dressed.

4. Dress ring #2, clockwise, in order of: (1) Amber Glass, (1) Smoke Glass and (2) Clear glass. Repeat until ring is fully dressed.

5. Dress ring #1, clockwise, following the same glass pattern as step #3.

All electrical components must be

-CANOPY

installed by a licensed electrician

in accordance with the National

Electric Code and the appropriate

## How to Install

- 1. Attach one end of 1/4 IPS threaded pipe provided onto the ceiling joist and secure with the hex nut and metal washer. The other end should protrude through the outlet box as shown.
- 2. Assemble the screw collar loop, nipple, hex nut and hickey to the 1/4 IPS threaded pipe and adjust the overall length to allow the collar ring to hold the canopy flush to the ceiling.
- 3. Decide the prferred hanging height and choose the correct lenght of rods needed.
- 4. Feed the wires, safety cable through the rods, quick link, screw collar ring and canopy .Screw the rods together. Screw one end of the rod assembly onto the top of the fixture.
- 5. Raise the fixture up to the ceiling and hang it onto the screw collar loop using the quick link. Continue to feed wires and safety cable through the screw collar loop, exiting through the hickey. Wrap the safety cable around the ceiling joist and secure with the locking device. When the wires connections are made, slip the canopy up along the rods and over the outlet box. Secure with the screw collar ring.
- 6. Install the short stem onto the bottom of the fixture.
- 7. Dress the glass as illustrated.

## Glass Sets

- 1.39 pcs Clear glass 2 3/4x 7 3/4"
- 2.19 pcs Amber glass 2 3/4 x7 3/4"
- **3.**19 pcs Smoke glass 2 3/4 x7 3/4"

WARNING: This product can expose you to Lead, which is known to the State of California to cause cancer and/or birth defects or reproductive harm. For more information go to www.P65Warnings.ca.gov