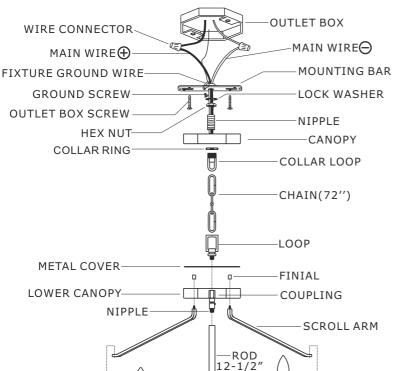

## **HOW TO INSTALL:**

- 1. ATTACH THE SCROLL ARM ONTO THE LOWER CANOPY BY THE FINIALS.
- 2. PUT THE METAL COVER ON TOP OF LOWER CANOPY AND SECURE IT WITH LOOP.
- 3. INSTALL THE GLASS ONTO THE METAL FRAME AND SECURE IT WITH CLIPS.
- 4. ATTACH METAL FRAME ONTO SCROLL ARM BY USING SCREWS.