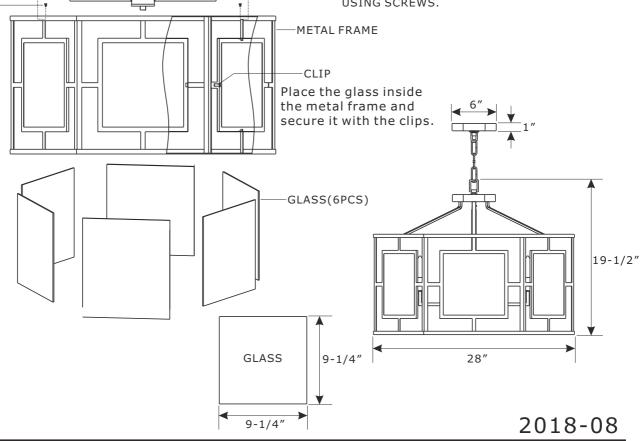

## **HOW TO INSTALL:**

- 1. ATTACH THE SCROLL ARM ONTO THE LOWER CANOPY BY THE FINIALS.
- 2. PUT THE METAL COVER ON TOP OF LOWER CANOPY AND SECURE IT WITH LOOP.
- 3. INSTALL THE GLASS ONTO THE METAL FRAME AND SECURE IT WITH CLIPS.
- 4. ATTACH METAL FRAME ONTO SCROLL ARM BY USING SCREWS.