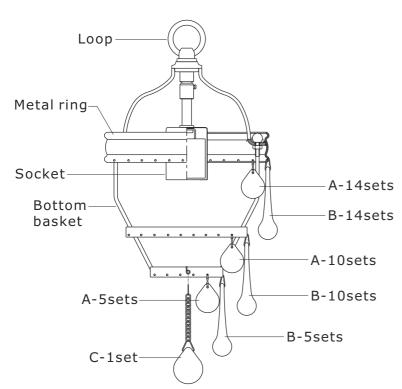

# Hang crystals on the rings alternating between crystals A and B

A= ( 30mmx29sets

B= 76mmx29sets

C= (30mm Ball with chain)x1set

All electrical components must be installed by a licensed electrician in accordance with the National Electric Code and the appropriate

8.Install the bulb(not included) into the socket.

- 6.Hang crystals to the metal ring and bottom basket, alternating between glass drop A and B.
- 7. Hang glass drop C at the bottom of the bottom basket.

### Part Numbers

- A. (1)-Mounting hardware
- B. (1)-Canopy W5-7/8"xH1-1/8" #XRF130MKCAN6IN
- C. (2)-Finial #XRF130MKFIN
- D. (2)-Loop #XRF130MKLOOP
- E. (1)-Chain -L72", 4mm thick #XRF130MKCHA4MM
- F. (1)-Metal ring
- G. (1)-Bottom basket #XRF131MKBT
- H. (1)-Socket