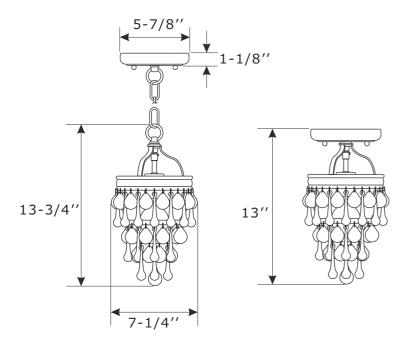

### Part Numbers

- A. (1)-Mounting hardware
- B. (1)-Canopy W5-7/8"xH1-1/8" #XRF130MKCAN6IN
- C. (2)-Finial #XRF130MKFIN
- D. (2)-Loop #XRF130MKLOOP
- E. (1)-Chain -L72", 4mm thick #XRF130MKCHA4MM
- F. (1)-Metal ring
- G. (1)-Bottom basket #XRF131MKBT
- H. (1)-Socket