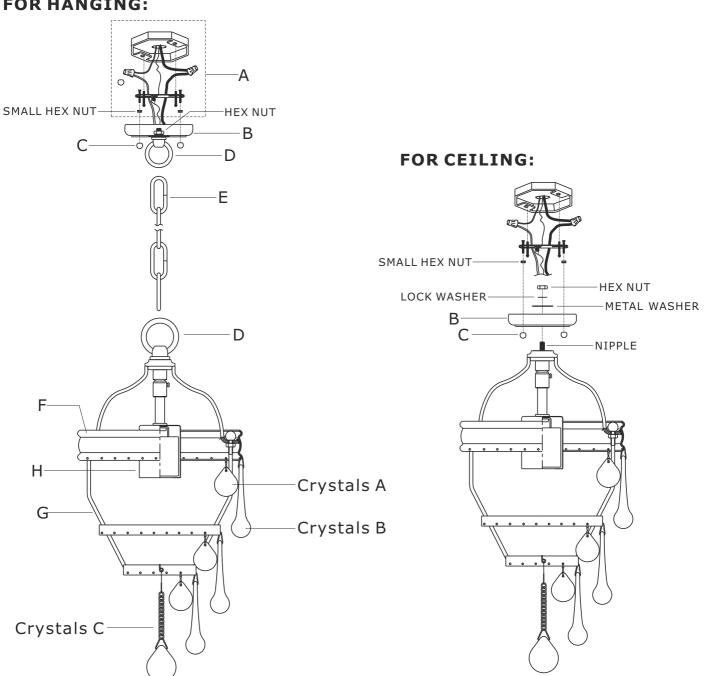

#### For hanging:

- 1.Determine the preferred hanging height and adjust to the chain required.
- 2.Open one link of chain connect it to fixture loop and close the link. Open the other one link of chain connect it to loop of canopy and close the link.
- 3.Thread the mounting screws into the matching holes of the mounting bar, and tighten with the small hex nut.
- 4. Secure the mounting bar to the outlet box with the outlet box screws.
- 5.Raise canopy allowing the mounting screws to protrude through the holes in the canopy, and secure with the ball nut.

8.Install the bulb(not included) into the socket.

- 6.Hang crystals to the metal ring and bottom basket, alternating between glass drop A and B.
- 7. Hang glass drop C at the bottom of the bottom basket.

#### For ceiling:

- 1.Loose the hex nut of canopy and disassemble canopy.
- 2. Remove the loop on the top of the fixture.
- 3.Slip the canopy, the metal washer and lock washer over the nipple, then secure with the hex nut.
- 4. Thread the mounting screws into the matching holes of the mounting bar, and tighten with the small hex nut.
- Secure the mounting bar to the outlet box with the outlet box screws.
- 6.Raise canopy allowing the mounting screws to protrude through the holes in the canopy, and secure with the ball nut.
- 7.Install the bulb(not included) into the socket.
- 8. Hang crystals to the metal ring and bottom basket, alternating between glass drop A and B.
- $9.\mbox{Hang}$  glass drop C at the bottom of the bottom basket.

### Part Numbers

- A. (1)-Mounting hardware
- B. (1)-Canopy W5-7/8"xH1-1/8" #XRF130MKCAN6IN
- C. (2)-Finial #XRF130MKFIN
- D. (2)-Loop #XRF130MKLOOP
- E. (1)-Chain -L72", 4mm thick #XRF130MKCHA4MM
- F. (1)-Metal ring
- G. (1)-Bottom basket #XRF131MKBT
- H. (1)-Socket

## **FOR HANGING:**