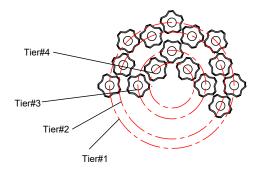

## ASSEMBLY INSTRUCTION MODEL ADD-300-AG-WH

Dress the glass from tier #4.

All electrical components must be

installed by a licensed electrician

in accordance with the National

Electric Code and the appropriate

#### How to Install

- **1.** Decide the preferred hanging height and choose the correct length of rods needed.
- Feed the wires through the rods, screw collar ring and canopy(with a bigger center hole).
  Screw the rods together. Screw one end of the rod assembly onto the top of frame and the other end onto the swivel on the mounting strap
- 3. Attach the mounting strap onto the outlet box.
- Raise the fixture up to the ceiling and do the wire connections are made. Slip the canopy up along the rods and over the mounting strap. Secure with the screw collar ring.
- 5. Install the bulb into the socket.
- 6. Dress the glass as illustrated.