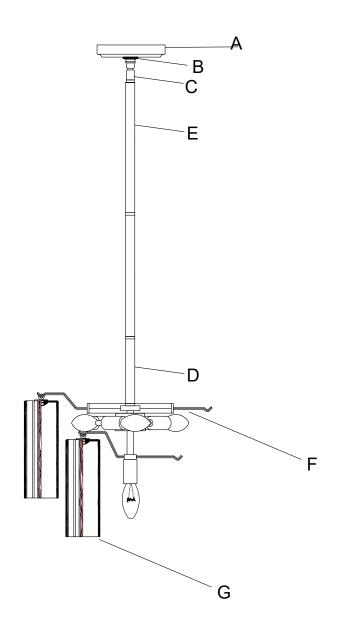

#### Part Numbers

- A. (1)-Canopy,D 5 1/8XH1" (XBN300AGCAN5.125IN)
- B. (1)-Collar ring
- C. (1)-Swivel
- D. (1)-6"Rod
  - (XBN300AGROD6IN)
- E. (3)-12"Rods
- (XBN300AGROD12IN)
- F. (1)-Frame
- G.(24)-Clear glass,D2 3/4" x H7 3/4" (XBN300AGWHGLA7.75IN)