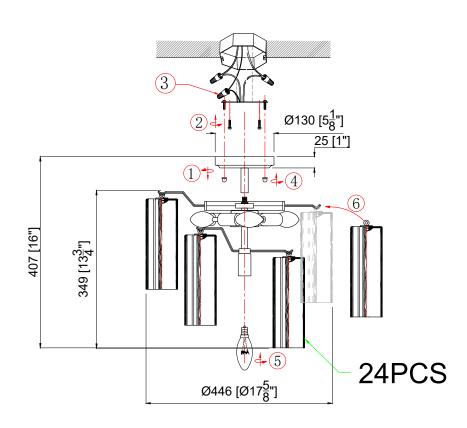

#### **Glass Sets**

1. 24 pcs White glass 2 3/4x7 3/4"

WARNING: This product can expose you to Lead, which is known to the State of California to cause cancer and/or birth defects or reproductive harm. For more information go to www.P65Warnings.ca.gov

#### Part Numbers

- A. (1)-Canopy,D 5 1/8XH1" (XBN300AGCAN5.125IN)
- B. (1)-Collar ring
- C. (1)-Swivel
- D. (1)-6"Rod
  - (XBN300AGROD6IN)
- E. (3)-12"Rods
- (XBN300AGROD12IN)
- F. (1)-Frame
- G.(24)-Clear glass,D2 3/4" x H7 3/4" (XBN300AGWHGLA7.75IN)