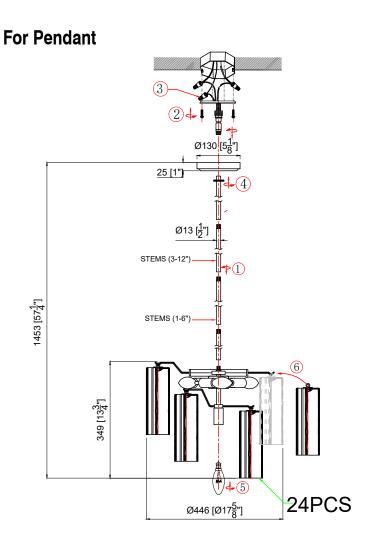

#### How to Install

- **1.** Decide the preferred hanging height and choose the correct length of rods needed.
- Feed the wires through the rods, screw collar ring and canopy(with a bigger center hole).
  Screw the rods together. Screw one end of the rod assembly onto the top of frame and the other end onto the swivel on the mounting strap
- 3. Attach the mounting strap onto the outlet box.
- Raise the fixture up to the ceiling and do the wire connections are made. Slip the canopy up along the rods and over the mounting strap. Secure with the screw collar ring.
- 5. Install the bulb into the socket.
- 6. Dress the glass as illustrated.

#### **Glass Sets**

1. 24 pcs White glass 2 3/4x7 3/4"

WARNING: This product can expose you to Lead, which is known to the State of California to cause cancer and/or birth defects or reproductive harm. For more information go to www.P65Warnings.ca.gov

#### Part Numbers

- A. (1)-Canopy,D 5 1/8XH1" (XBN300AGCAN5.125IN)
- B. (1)-Collar ring
- C. (1)-Swivel
- D. (1)-6"Rod
  - (XBN300AGROD6IN)
- E. (3)-12"Rods
- (XBN300AGROD12IN)
- F. (1)-Frame
- G.(24)-Clear glass,D2 3/4" x H7 3/4" (XBN300AGWHGLA7.75IN)