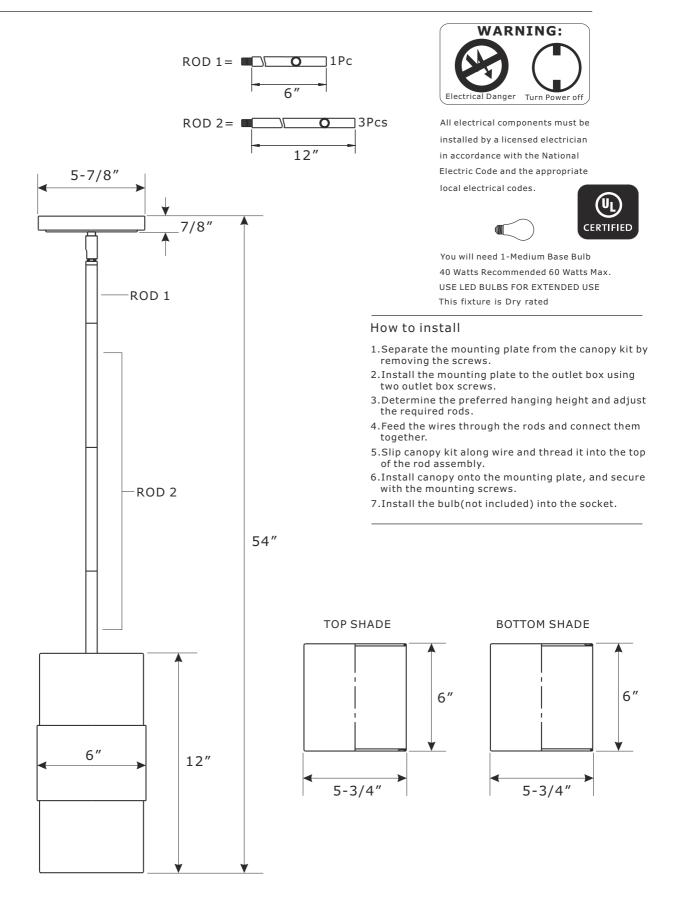

## Part Number

Part Numbers

- A. (1)-Mounting hardware
- B. (1)-Mounting plate
- C. (2)-mounting screw
- D. (1)-Canopy kit W5-7/8''xH7/8'' #XRF290PNCAN5.875IN
- E. (1)-Rod D5/8''xL6'' #XRF290PNROD6IN
- F. (3)-Rod D5/8"xL12" #XRF290PNROD12IN
- G. (1)-Top shade W5-3/4"xH6" #XRF290PNSHA6IN
- H. (4)-Cylinder nut
- I. (1)-Bottom shade W5-3/4"xH6" #XRF290PNBOTSHA6IN