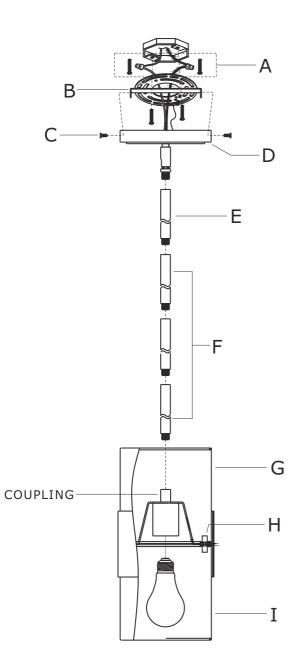

## Part Number

Part Numbers

- A. (1)-Mounting hardware
- B. (1)-Mounting plate
- C. (2)-mounting screw
- D. (1)-Canopy kit W5-7/8''xH7/8'' #XRF290PNCAN5.875IN
- E. (1)-Rod D5/8''xL6'' #XRF290PNROD6IN
- F. (3)-Rod D5/8"xL12" #XRF290PNROD12IN
- G. (1)-Top shade W5-3/4"xH6" #XRF290PNSHA6IN
- H. (4)-Cylinder nut
- I. (1)-Bottom shade W5-3/4"xH6" #XRF290PNBOTSHA6IN